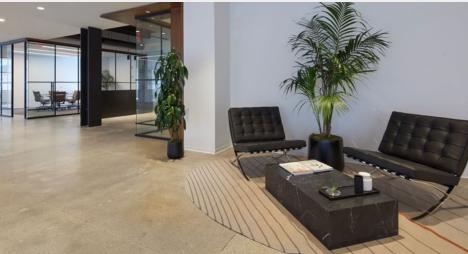

Renovated Lobby

- All-new lobby designed by Fogarty Finger Architects
- Envrionmentally friendly finishes
- Original architectural details restored and preserved

Pre-Built—Office Space

- 11' ceiling heights (open areas)
- Energy efficient lighting
- Select suites are furnished

Stylishly redesigned common corridors and bathrooms