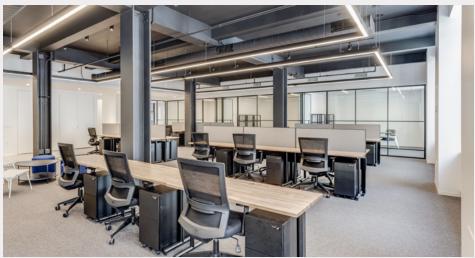

Renovated Lobby

- All-new lobby designed by Fogarty Finger Architects
- Envrionmentally friendly finishes
- Original architectural details restored and preserved

Pre-Built—Office Space

- 11' ceiling heights (open areas)
- Energy efficient lighting
- Select suites are furnished