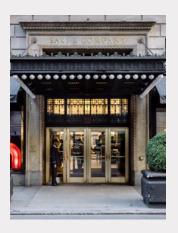

#### N°19 W44

Timelessly refined to elevate your work day.

Seamlessly connected within Manhattan and the outer boroughs.

Introducing N°19 W44, the new keystone of Midtown Manhattan.
Savanna's \$20MM capital campaign revived and modernized the 303,000 RSF boutique office workspace while celebrating its pre-war design.

Renovated Lobby

- All-new lobby designed by Fogarty Finger Architects
- Envrionmentally friendly finishes
- Original architectural details restored and preserved

Pre-Built—Office Space

- 11' ceiling heights (open areas)
- Energy efficient lighting
- Select suites are furnished