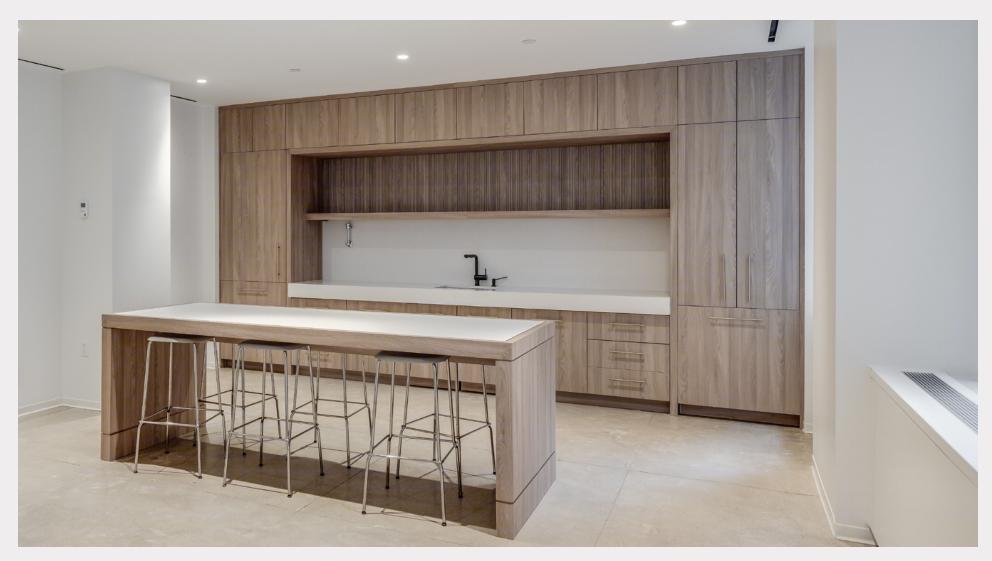

#### $N^019~W44$

Pre-Built—Pantry

Pre-Built—Standard Design and Finishes

- Between Times Square,
   Bryant Park & Grand
   Central Terminal
- Proximity to 19 subway and train lines
- Seamlessly connected within Manhattan and the outer buroughs