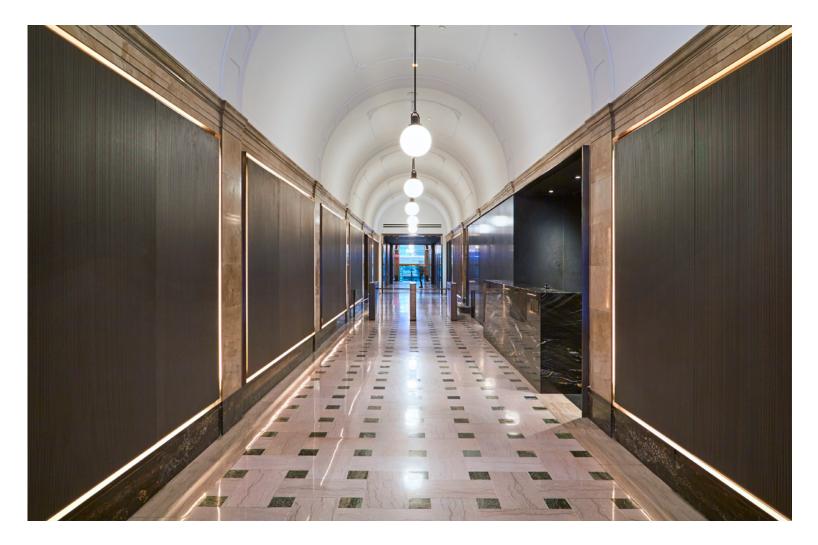

Renovated Lobby

- All-new lobby designed by Fogarty Finger Architects
- Envrionmentally friendly finishes
- Original architectural details restored and preserved

Pre-Built—Office Space

- 11' ceiling heights (open areas)
- Energy efficient lighting
- Select suites are furnished

Stylishly redesigned common corridors and bathrooms