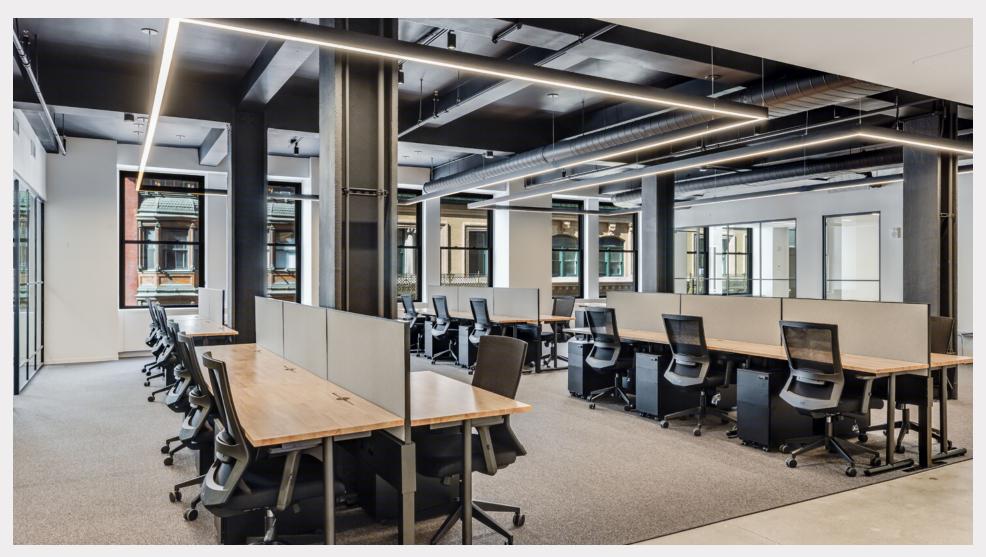

Renovated Lobby

- All-new lobby designed by Fogarty Finger Architects
- Envrionmentally friendly finishes
- Original architectural details restored and preserved

Pre-Built—Office Space

- 11' ceiling heights (open areas)
- Energy efficient lighting
- Select suites are furnished