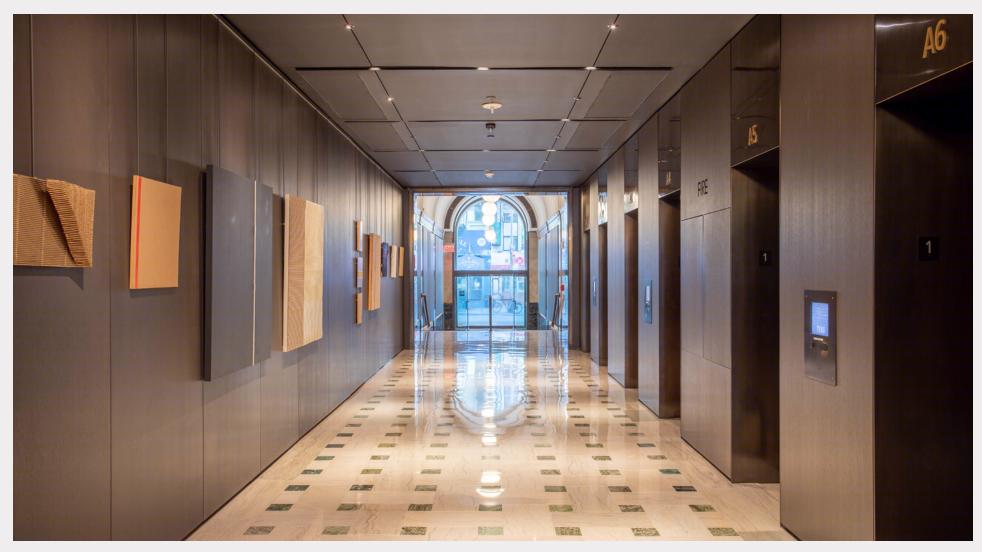

Renovated Lobby

- All-new lobby designed by Fogarty Finger Architects
- Envrionmentally friendly finishes
- Original architectural details restored and preserved

Pre-Built—Office Space

- 11' ceiling heights (open areas)
- Energy efficient lighting
- Select suites are furnished

Stylishly redesigned common corridors and bathrooms